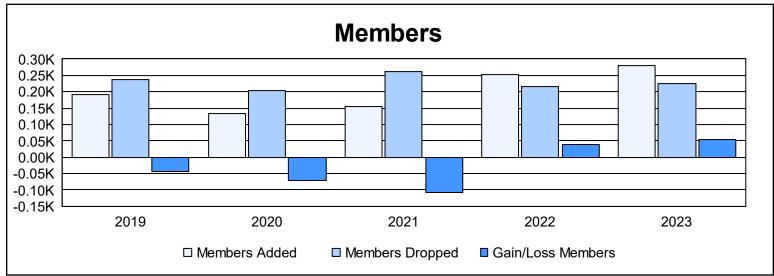

District 5M 2 As of June 2023 Cumulative

| Year      | New<br>Clubs | Dropped<br>Clubs | Gain/<br>Loss<br>Clubs | New<br>Members | Charter<br>Members | Reinstate<br>Members | Transfer<br>Members | Total<br>Member<br>Added | Total<br>Members<br>Dropped | Gain/<br>Loss<br>Members |
|-----------|--------------|------------------|------------------------|----------------|--------------------|----------------------|---------------------|--------------------------|-----------------------------|--------------------------|
| 2018-2019 | 1            | 1                | 0                      | 151            | 29                 | 7                    | 5                   | 192                      | 236                         | -44                      |
| 2019-2020 | 0            | 0                | 0                      | 118            | 3                  | 8                    | 3                   | 132                      | 203                         | -71                      |
| 2020-2021 | 1            | 0                | 1                      | 109            | 38                 | 4                    | 4                   | 155                      | 263                         | -108                     |
| 2021-2022 | 0            | 1                | -1                     | 241            | 2                  | 4                    | 7                   | 254                      | 216                         | 38                       |
| 2022-2023 | 0            | 1                | -1                     | 246            | 1                  | 14                   | 18                  | 279                      | 224                         | 55                       |
| Average   | 0            | 1                | 0                      | 173            | 15                 | 7                    | 7                   | 202                      | 228                         | -26                      |